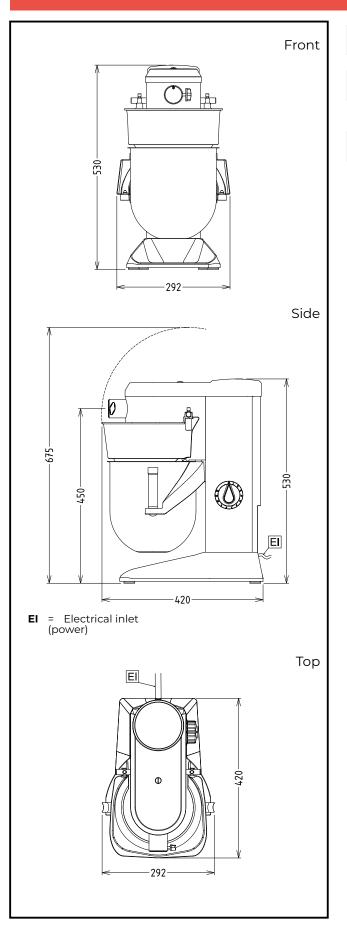

## Planetary Mixers Planetary Mixer, 8 lt. - Electronic

| Electric                                                                                                    |                                                                   |
|-------------------------------------------------------------------------------------------------------------|-------------------------------------------------------------------|
| Supply voltage:                                                                                             | 200-240 V/1N ph/50/60 Hz                                          |
| Capacity:                                                                                                   |                                                                   |
| Performance (up to):<br>Capacity:                                                                           | 2.5 kg/Cycle<br>8 litres                                          |
| Key Information:                                                                                            |                                                                   |
| External dimensions,<br>Width:<br>External dimensions,<br>Depth:                                            | 292 mm<br>416 mm                                                  |
| External dimensions,<br>Height:<br>Shipping weight:<br>Net weight (kg):<br>Cold water paste:<br>Egg whites: | 527 mm<br>20 kg<br>19<br>2.5 kg with Spiral hook<br>14 with Whisk |