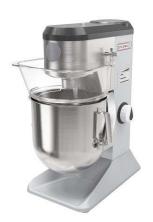

#### 600139 (DBE8BY)

8 It planetary mixer, bowl detection device, electronic speed variation. Equipped with stainless steel spiral hook, paddle and whisk. Equipped with highly resistant safety screen - BPA free

## **Short Form Specification**

Item No.

Suitable for all kneading, blending and whipping operations. Aluminium body and metal base for complete stability. 8 litre capacity 18/10 (AISI 304) stainless steel bowl. Powerful asynchronous motor with electronic speed variation from 20 to 220 rpm (planetary movement). Removable/transparent solid safety screen - made of a bisphenol-A free (BPA) copolyester - activates the raising and lowering of the bowl. Bowl detection device allows the mixer to switch on only when the bowl and the safety screen are properly installed and positioned together. Supplied with 3 stainless steel dw safe tools: spiral hook, paddle and whisk.

#### **Main Features**

- Professional compact table top beater mixer for intensive kneading, mixing and whipping.
- Maximum capacity 2.5 kg flour, with 60% of hydration.
- Delivered with: Spiral Hook, Paddle, Wire Whisk and Mixing Bowl for 8 lt. All made in stainless steel and dishwasher safe.
- Tools shape and size perfectly adapt to the bowl for uniform mixing of even small quantities.
- Electronic speed variator.
- Ergonomic and reliable knob to select the speed adjusting to the tool and mixture hardness.
- Removable safety screen activates the raising and lowering of the bowl.
- Bowl detection device allows the mixer to switch on only when the bowl and the solid safety screen are properly installed and positioned together.